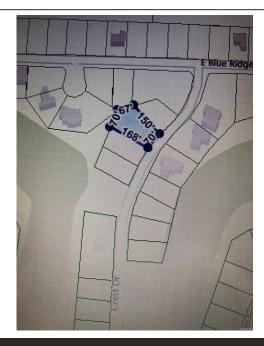

## Block 1 Lot 20, Crest Dr Fairfield Bay, AR 72088

MLS #: 25020565
Land | Lot: 16,988 ft<sup>2</sup>

» More Info: Block1Lot20CrestDrFairfieldBayAR.IsForSale.com

Landry Greers Ferry Lake Realty LLC. 112 Dave Creek Parkway Fairfield Bay, AR 72088 (501) 884-4663

## Remarks

Welcome to your own slice of paradise in beautiful Fairfield Bay, Arkansas! This spacious vacant lot offers the perfect opportunity to build your dream home in one of the most desirable locations in the state, with access to a wealth of amenities. Just minutes away from stunning Greers Ferry Lake. Whether you're an avid fisherman, boater, or simply enjoy relaxing by the water, this location has something for everyone. But that's not all Fairfield Bay also offers a wide range of amenities to its residents, including 3 swimming pools, 2 18-hole golf courses, hiking and biking trails, ATV/UTV trails, pickleball and tennis courts, and a full-service marina. Whether you're looking for outdoor adventure, a friendly game of tennis, or a relaxing day by the pool, Fairfield Bay has you covered. The lot itself is generously sized and offers plenty of room for your custom-built home, as well as any additional amenities you desire. With easy access to utilities and services, including water, sewer, and electricity, you'll have everything you need to make your dream a reality. Buyer to pay all closing costs and title insurance.