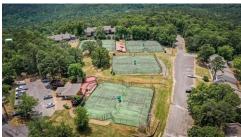

## Remarks

Welcome to your own slice of paradise in beautiful Fairfield Bay, Arkansas! This spacious vacant lot offers the perfect opportunity to build your dream home in one of the most desirable locations in the state, with access to a wealth of amenities. Just minutes away from stunning Greers Ferry Lake. Whether you're an avid fisherman, boater, or simply enjoy relaxing by the water, this location has something for everyone. But that's not all Fairfield Bay also offers a wide range of amenities to its residents, including 3 swimming pools, 2 18-hole golf courses, hiking and biking trails, ATV/UTV trails, pickleball and tennis courts, and a full-service marina. Whether you're looking for outdoor adventure, a friendly game of tennis, or a relaxing day by the pool, Fairfield Bay has you covered. The lot itself is generously sized and offers plenty of room for your custom-built home, as well as any additional amenities you desire. With easy access to utilities and services, including water, sewer, and electricity, you'll have everything you need to make your dream a reality. Buyer to pay all closing costs and title insurance.